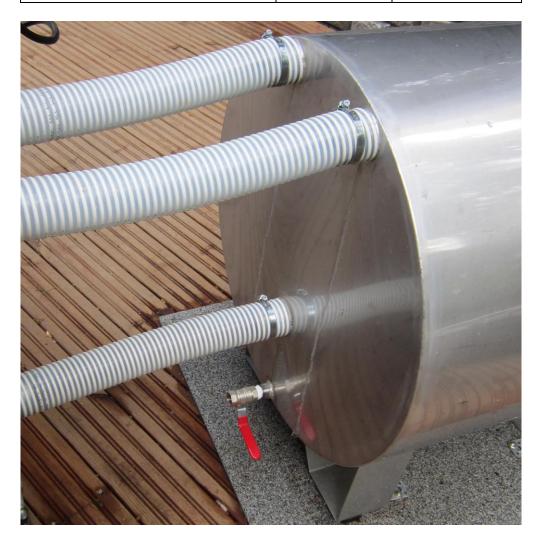

Make sure to open the water jacket tap of the stove after use. The tap is closed in this picture. The tap opens by moving the red handle laterally towards the tub.